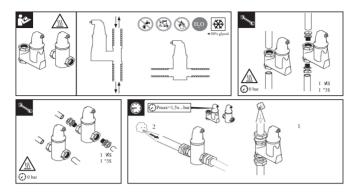

#### VIRAVENT

- ViRAVENT unit must be installed at the hottest part of the system for optimum performance. For example, ViRAVENT AIR SEPERATOR should be installed after the boiler and on the pump suction side; In a chilled water system the unit must be located in the return close to the chiller. (Figure 3)

- The static head must not exceed 15m for heating system and 5m for cooling system.
- VIRAVENT should be mounted with the body vertical and airvent is at the top. (Figure 3)
- Deaerator is to be installed a maximum of 2° slope. (Figure 2)
- Don't obstruct the air valve and keep valve accessible.

- During the instalation if tested with compressed air , a 1/2" cap should be used to shut off air vent and must be romoved after the test.