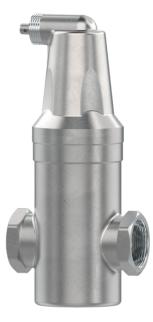

## 4.1-Main Functions and Functioning Parts Of Your Products

ViRAVENT : Your product is designed to as a deaerator.

1/2" male thread connection for pressure testing or remote venting of unwanted.

#### VIRAVENT

- ViRAVENT unit must be installed at the hottest part of the system for optimum performance. For example, ViRAVENT AIR SEPERATOR should be installed after the boiler and on the pump suction side; In a chilled water system the unit must be located in the return close to the chiller. (Figure 3)