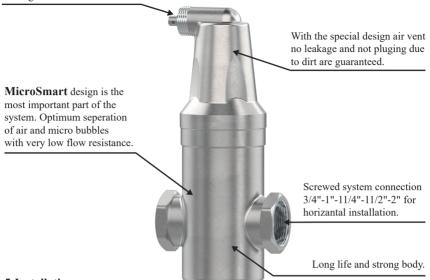

## 4.1-Main Functions and Functioning Parts Of Your Products

ViRAVENT : Your product is designed to as a deaerator.

1/2" male thread connection for pressure testing or remote venting of unwanted.

#### VIRAVENT

- ViRAVENT unit must be installed at the hottest part of the system for optimum performance. For example, ViRAVENT AIR SEPERATOR should be installed after the boiler and on the pump suction side; In a chilled water system the unit must be located in the return close to the chiller. (Figure 3)

- The static head must not exceed 15m for heating system and 5m for cooling system.
- VIRAVENT should be mounted with the body vertical and airvent is at the top. (Figure 3)
- Deaerator is to be installed a maximum of 2° slope. (Figure 2)
- Don't obstruct the air valve and keep valve accessible.