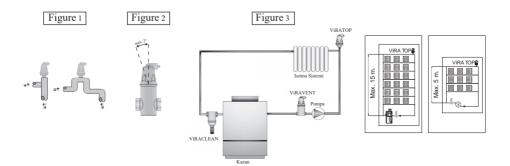

#### VIRAVENT

- ViRAVENT unit must be installed at the hottest part of the system for optimum performance. For example, ViRAVENT AIR SEPERATOR should be installed after the boiler and on the pump suction side; In a chilled water system the unit must be located in the return close to the chiller. (Figure 3)

- The static head must not exceed 15m for heating system and 5m for cooling system.
- VIRAVENT should be mounted with the body vertical and airvent is at the top. (Figure 3)
- Deaerator is to be installed a maximum of 2° slope. (Figure 2)
- Don't obstruct the air valve and keep valve accessible.