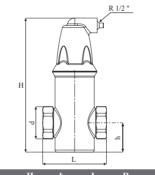

# **6-Technical Parameters**

| TYPE   | d     | H   | h  | L   | R    |     | Weight |
|--------|-------|-----|----|-----|------|-----|--------|
|        |       | mm  | mm | mm  | mm   | inç | kg     |
| SV-D-Y | 3/4"  | 191 | 28 | 86  | 1/2" | -   | 1,04   |
| SV-D-Y | 1"    | 191 | 40 | 85  | 1/2" | -   | 0,90   |
| SV-D-Y | 11/4" | 197 | 40 | 87  | 1/2" | -   | 0,95   |
| SV-D-Y | 11/2" | 206 | 50 | 86  | 1/2" | -   | 1,19   |
| SV-D-Y | 2"    | 212 | 52 | 100 | 1/2" | -   | 1,32   |

Note: Vira A.Ş. reserves the right to modify dimensions, material and design without warning.

| Working Pressure    | : 0-10 bar        |
|---------------------|-------------------|
| Working Temperature | : 0-110 °C        |
| Body                | : Nickel          |
| Float               | : Polypropylene   |
| Filters             | : Stainless Steel |